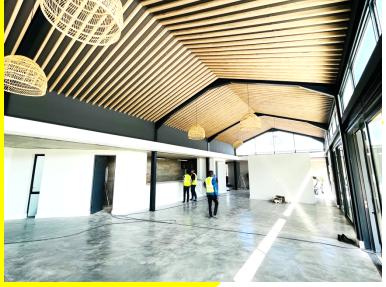

## **JOSHUA GENERATION CHURCH**

09

Framecore (Pty) Ltd constructed the Joshua Generation Church facility over a period of 9 months from January 2022 to October 2022. The building consists of an auditorium, hall, male and female ablutions, classrooms, caffe / coffee shop and external entertainment facilities with ample open parking.

## 1400m2

The total footprint of the Joshua Generation Church project is 1400m2, with the main part of the building boasting a 660m2 auditorium. The project finishes are mainly exposed timber, polished concrete floors, exposed structural steel, exposed concrete soffits, carpet, vinyl and more.