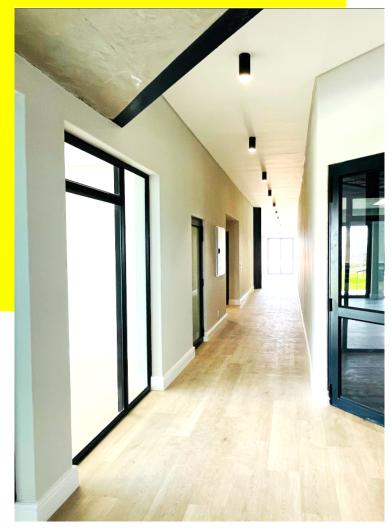

## 1400m2

The total footprint of the Joshua Generation Church project is 1400m2, with the main part of the building boasting a 660m2 auditorium. The project finishes are mainly exposed timber, polished concrete floors, exposed structural steel, exposed concrete soffits, carpet, vinyl and more.