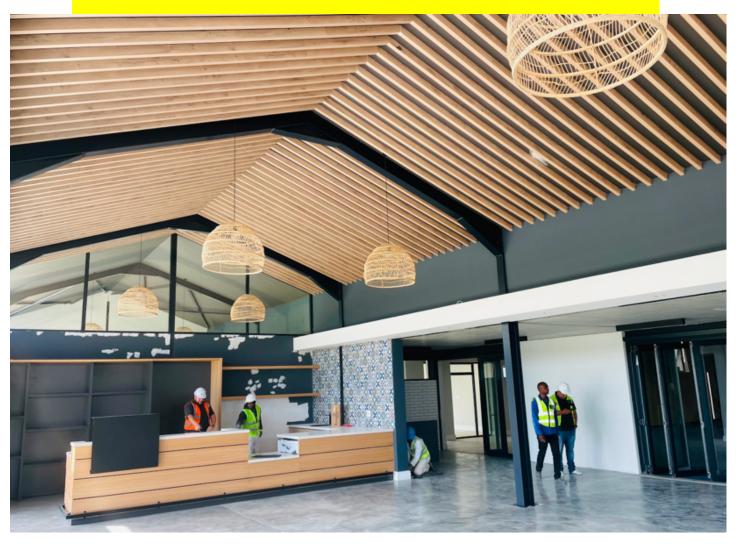

## **JOSHUA GENERATION CHURCH**

09

Framecore (Pty) Ltd constructed the Joshua Generation Church facility over a period of 9 months from January 2022 to October 2022. The building consists of an auditorium, hall, male and female ablutions, classrooms, caffe / coffee shop and external entertainment facilities with ample open parking.

## 1400m2

The total footprint of the Joshua Generation Church project is 1400m2, with the main part of the building boasting a 660m2 auditorium. The project finishes are mainly exposed timber, polished concrete floors, exposed structural steel, exposed concrete soffits, carpet, vinyl and more.