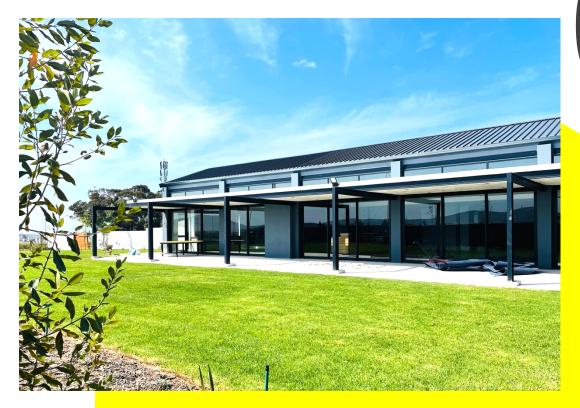

## **JOSHUA GENERATION CHURCH**

09

Framecore (Pty) Ltd constructed the Joshua Generation Church facility over a period of 9 months from January 2022 to October 2022. The building consists of an auditorium, hall, male and female ablutions, classrooms, caffe / coffee shop and external entertainment facilities with ample open parking.

## 2022

The project that was completed in 2022 is situated on the corner of Brackenfell Boulevard and Amadeus Drive in Durbanville Cape Town. The owners developed the facility with the aim of adding additional facilities in the future to accommodate expected growth.

## 1400m2

The total footprint of the Joshua Generation Church project is 1400m2, with the main part of the building boasting a 660m2 auditorium. The project finishes are mainly exposed timber, polished concrete floors, exposed structural steel, exposed concrete soffits, carpet, vinyl and more.