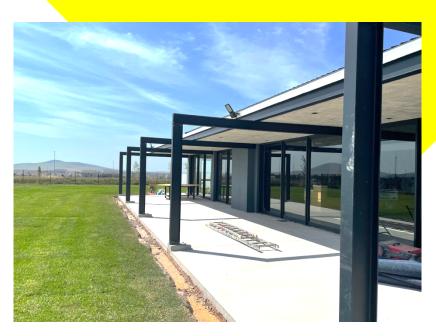

## **JOSHUA GENERATION CHURCH**

09

Framecore (Pty) Ltd constructed the Joshua Generation Church facility over a period of 9 months from January 2022 to October 2022. The building consists of an auditorium, hall, male and female ablutions, classrooms, caffe / coffee shop and external entertainment facilities with ample open parking.

## 1400m2

The total footprint of the Joshua Generation Church project is 1400m2, with the main part of the building boasting a 660m2 auditorium. The project finishes are mainly exposed timber, polished concrete floors, exposed structural steel, exposed concrete soffits, carpet, vinyl and more.